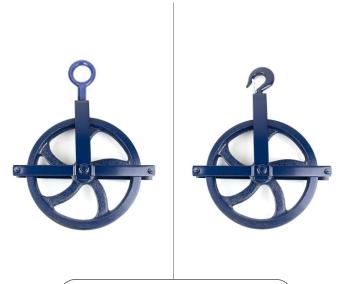

## **Gin Block Rope Pulleys**

LIFTEASY Gin Block Rope Pulleys are ideal for moving

your loads to a higher area, such as the top of your scaffolding. You might use them to lift equipment, tools, or buckets.It is light enough that builders can use it easily, and it can fit the scaffolding tube perfectly. It is easy to attach a pulley when you are manually handling objects, and this is a better alternative to trying to move the items up yourself. You can also use these pulleys with any rope length.

Available in Eye & Hook Types

| Model             | GWE8 | GWE10 | GWE12 | GWE14 |
|-------------------|------|-------|-------|-------|
| Capacity (Ibs)    | 1000 | 1000  | 1000  | 1000  |
| Sheave Dia (in)   | 8    | 10    | 12    | 14    |
| For Wire Dia (mm) | 25   | 25    | 25    | 25    |
| Weight (kg)       | 4.9  | 5.5   | 8.5   | 14.4  |